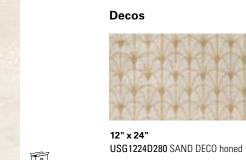

### Sizes

24" x 48" USG2448280 SAND honed UST2448280 SAND textured

12" x 24" USG1224280 SAND honed UST1224280 SAND textured

MOSAIC 2" x 12" (12" x 12" sheet) USG12ML2280

MOSAIC 2" x 2" (12" x 12" sheet) USG12M0280 SAND honed