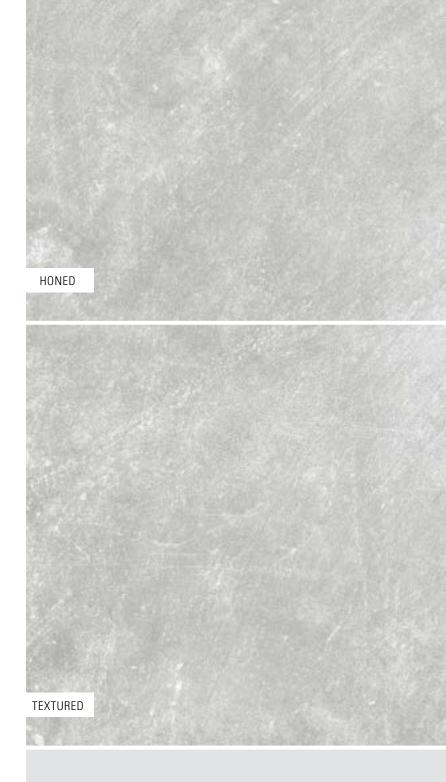

ics are mesh-mounted









For technical information refer to our website www.eurowest.com





USG324BT279 ICE honed



All sizes are nominal

All Wave products are rectified

For technical information refer to our website www.eurowest.com

Mosaics are mesh-mounted



### EUROWEST STUDIO CEMENTO ASH

### Sizes



24" x 48" USG2448278 ASH honed UST2448278 ASH textured



**12" x 24"**USG1224278 ASH honed
UST1224278 ASH textured

### Decos



12" x 24" USG1224D278 ASH DECO honed

### Mosaics



MOSAIC 4" x 4" (12" x 12" sheet) USG12M9278 ASH honed UST12M9278 ASH textured



MOSAIC 2" x 12" (12" x 12" sheet) USG12ML2278 ASH honed



MOSAIC 2" x 2" (12" x 12" sheet) USG12M0278 ASH baned

### Trim System



3" x 24" BULLNOSE USG324BT278 ASH honed



6" x 12" COVE BASE USG612C278 ASH honed











All sizes are nominal
All Wave products are rectified
Mosaics are mesh-mounted
For technical information refer to our website www.eurowest.com

8

# HONED

### EUROWEST STUDIO CEMENTO

**SEAWEED** 

### Sizes



24" x 48"
USG2448281 SEAWEED honed
UST2448281 SEAWEED textured



12" x 24"
USG1224281 SEAWEED honed
UST1224281 SEAWEED textured

### Decos



**12" x 24" USG1224D281** SEAWEED DECO honed

### Mosaics



MOSAIC 4" x 4" (12" x 12" sheet) USG12M9281 SEAWEED honed UST12M9281 SEAWEED textured



MOSAIC 2" x 12" (12" x 12" sheet) USG12ML2281 SEAWEED honed



MOSAIC 2" x 2" (12" x 12" sheet) USG12M0281 SEAWEED honed

### EUROWEST STUDIO CEMENTO COAL

### Sizes



24" x 48" USG2448283 COAL honed UST2448283 COAL textured



**12" x 24"**USG1224283 COAL honed
UST1224283 COAL textu