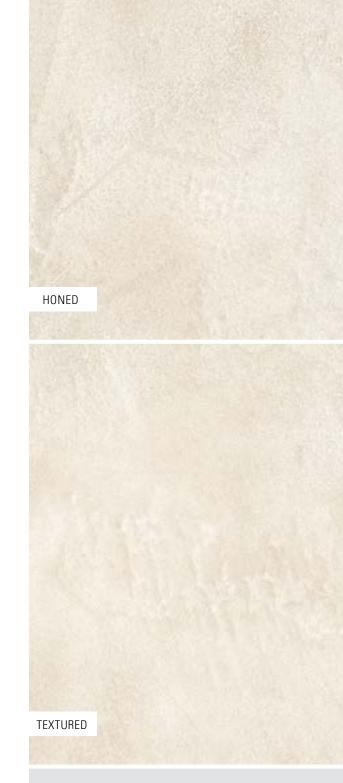

st Studio CEMENTO Collection

Blurs the lines between indoor & outdoor spaces.

ICE / SAND / ASH / SEAWEED / COAL





# HONED

### **EUROWEST STUDIO CEMENTO**

**ICE** 

### Sizes



24" x 48" USG2448279 ICE honed UST2448279 ICE textured



12" x 24" USG1224279 ICE honed UST1224279 ICE textured

### Decos



12" x 24" USG1224D279 ICE DECO honed

### Mosaics



4" x 4" (12" x 12" sheet) USG12M9279 UST12M9279 ICE textured



MOSAIC 2" x 12" (12" x 12" sheet) USG12ML2279



MOSAIC 2" x 2" (12" x 12" sheet) USG12M0279

### **EUROWEST STUDIO CEMENTO SAND**

### Sizes



24" x 48" USG2448280 SAND honed UST2448280 SAND textured



12" x 24" USG1224280 SAND honed UST1224280 SAND textured





MOSAIC 2" x 12" (12" x 12" sheet) USG12ML2280



MOSAIC 2" x 2" (12" x 12" sheet) USG12M0280 SAND honed





TEXTURED







4" x 4" (12" x 12" sheet)

USG12M9280

SAND honed

UST12M9280

SAND textured





All sizes are nominal All Wave products are rectified

Mosaics are mesh-mounted









For technical information refer to our website www.eurowest.com





USG324BT279 ICE honed



All sizes are nominal

All Wave products are rectified

For technical information refer to our website www.eurowest.com

Mosaics are mesh-mounted



### EUROWEST STUDIO CEMENTO ASH

### Sizes



24" x 48" USG2448278 ASH honed UST2448278 ASH textured



**12" x 24"**USG1224278 ASH honed
UST1224278 ASH textured

### Decos



12" x 24" USG1224D278 ASH DECO honed

### Mosaics



MOSAIC 4" x 4" (12" x 12" sheet) USG12M9278 ASH honed UST12M9278 ASH textured



MOSAIC 2" x 12" (12" x 12" sheet) USG12ML2278 ASH honed