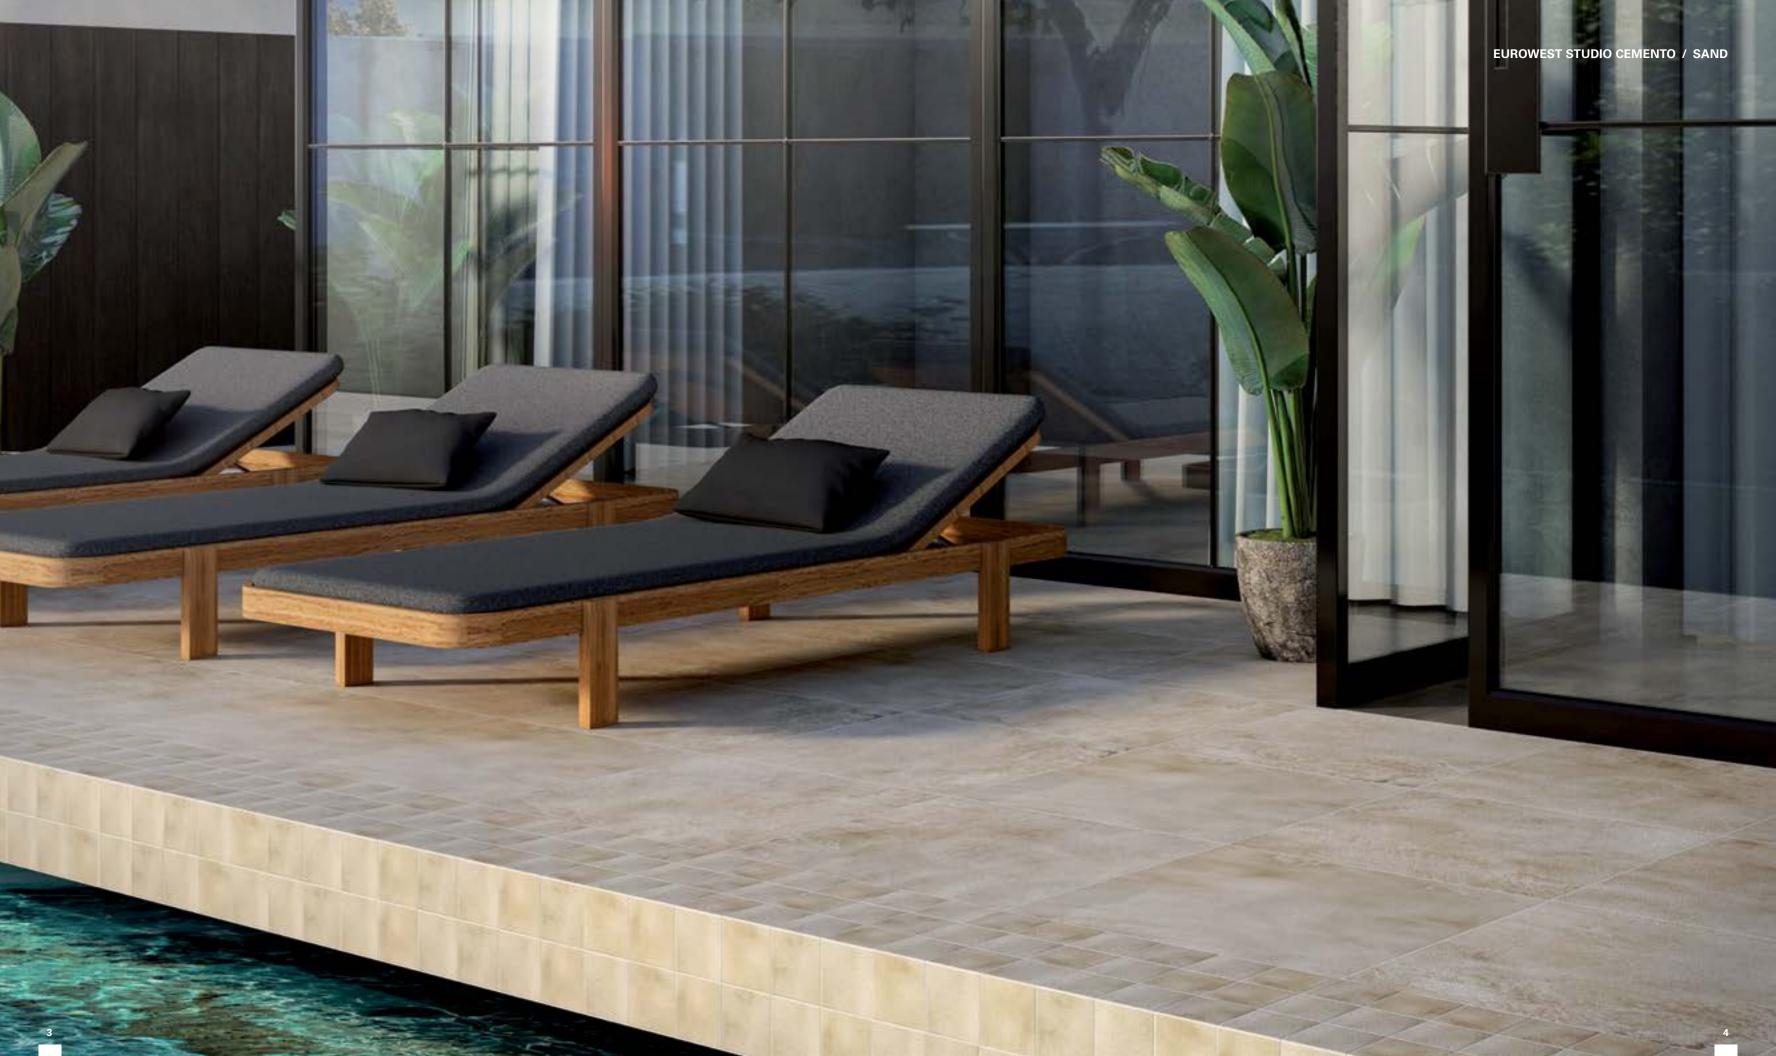

### **EUROWEST STUDIO CEMENTO SAND**

### Sizes

24" x 48" USG2448280 SAND honed UST2448280 SAND textured

12" x 24" USG1224280 SAND honed UST1224280 SAND textured

MOSAIC 2" x 12" (12" x 12" sheet) USG12ML2280

MOSAIC 2" x 2" (12" x 12" sheet) USG12M0280 SAND honed