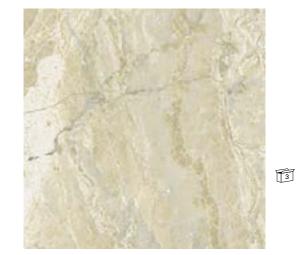

### EUROWEST STUDIO MARMI CREMINO

### Sizes

30" x 30" USG3030171 CREMINO honed USP3030171 CREMINO polished