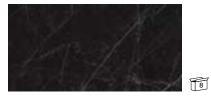

## **EUROWEST STUDIO** MARMI NOTTE

#### Sizes

24" x 48" USG2448297 NOTTE honed USP2448297 NOTTE polished

12" x 24" USG1224297 NOTTE honed USP1224297 NOTTE polished

Mosaics

MOSAIC 2" x 2" (12" x 12" sheet) USG12M0297 NOTTE honed USP12M0297 NOTTE polished