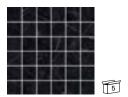

#### Sizes

24" x 48" USG2448297 NOTTE honed USP2448297 NOTTE polished

12" x 24" USG1224297 NOTTE honed USP1224297 NOTTE polished

Mosaics

MOSAIC 2" x 2" (12" x 12" sheet) USG12M0297 NOTTE honed USP12M0297 NOTTE polished

MOSAIC 2" x 6" (12" x 12" sheet) USG12MB3297 NOTTE honed USP12MB3297 NOTTE polished

USG324BT297 NOTTE honed USP324BT297 NOTTE polished

6" x 12" COVE BASE USG612C297 NOTTE honed

4

All sizes are nominal All Eurowest Studio Marmi products are rectified Mosaics are mesh-mounted For technical information refer to our website www.eurowest.com