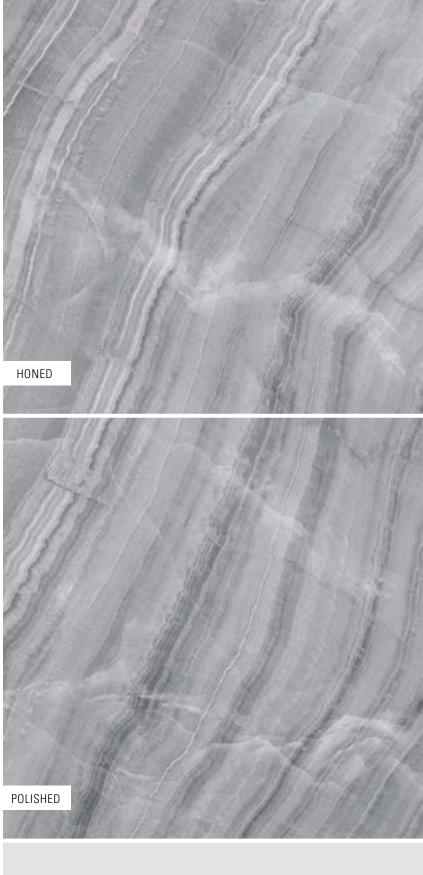

### EUROWEST STUDIO MARMI CALACATTA ORO

Sizes

#### 48" x 48" DIG4848068 CALACATTA ORO honed DIP4848068 CALACATTA ORO polished

30" x 30" USG3030196 CALACATTA ORO honed USP3030196 CALACATTA ORO polished

EUROWEST STUDIO MARMI / CALACATTA ORO

POLISHED