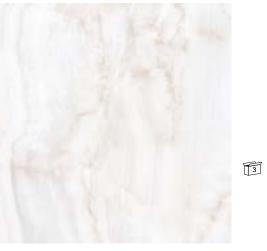

### EUROWEST STUDIO MARMI STATUARIETTO

#### Sizes

#### 48" x 48" DIG4848069 STATUARIETTO honed DIP4848069 STATUARIETTO polished