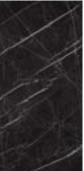

## **EUROWEST STUDIO** MARMI NOTTE

#### Sizes

24" x 48" USG2448297 NOTTE honed USP2448297 NOTTE polished

12" x 24" USG1224297 NOTTE honed USP1224297 NOTTE polished

Mosaics

MOSAIC 2" x 2" (12" x 12" sheet) USG12M0297 NOTTE honed USP12M0297 NOTTE polished