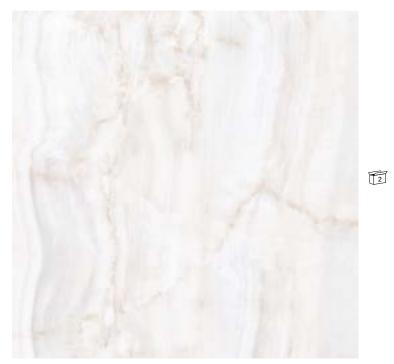

### EUROWEST STUDIO MARMI CALACATTA ORO

Sizes

#### 48" x 48" DIG4848068 CALACATTA ORO honed DIP4848068 CALACATTA ORO polished

30" x 30" USG3030196 CALACATTA ORO honed USP3030196 CALACATTA ORO polished

EUROWEST STUDIO MARMI / CALACATTA ORO

POLISHED