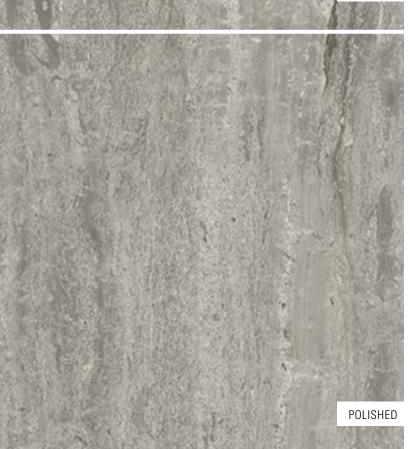

### **EUROWEST STUDIO** MARMI **TRAVERTINO GRIGIO**

#### Sizes

30" x 30" USG3030198 TRAVERTINO GRIGIO honed USP3030198 TRAVERTINO GRIGIO polished