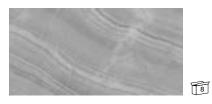

### **EUROWEST STUDIO** MARMI **BIANCA**

Sizes

24" x 48" USG2448294 BIANCA honed USP2448294 BIANCA polished

12" x 24" USG1224294 BIANCA honed USP1224294 BIANCA polished

3" x 24" BULLNOSE USG324BT294 BIANCA honed USP324BT294 BIANCA polished

6" x 12" COVE BASE USG612C294 BIANCA honed

8

**EUROWEST STUDIO** 

MARMI

Sizes

24" x 48"

WHITE ONYX