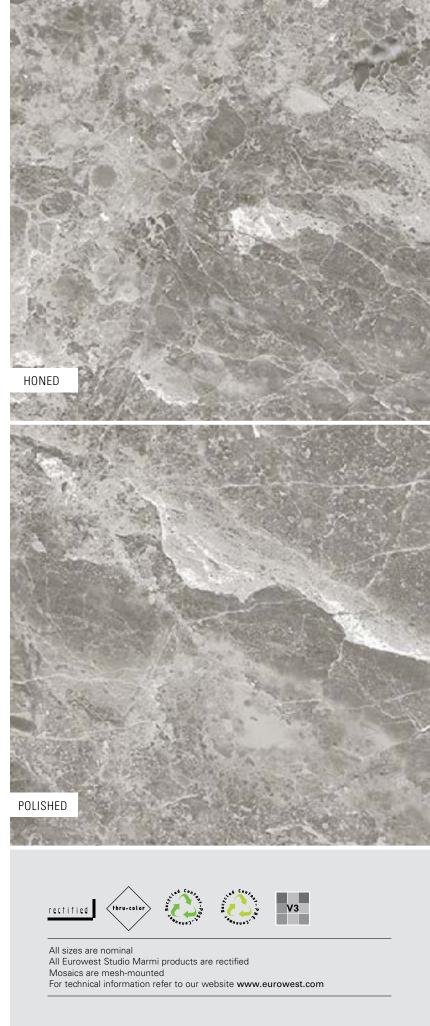

## **GEMMA GREY ONYX**

#### Sizes

24" x 48" USG2448296 GREY ONYX honed USP2448296 GREY ONYX polished

12" x 24" USG1224296 GREY ONYX honed USP1224296 GREY ONYX polished

#### Mosaics

MOSAIC 2" x 2" (12" x 12" sheet) USG12M0296 GREY ONYX honed USP12M0296 GREY ONYX polished

USG12MB3296 GREY ONYX honed USP12MB3296 GREY ONYX polished

All sizes are nominal All Eurowest Studio Marmi products are rectified Mosaics are mesh-mounted For technical information refer to our website www.eurowest.com