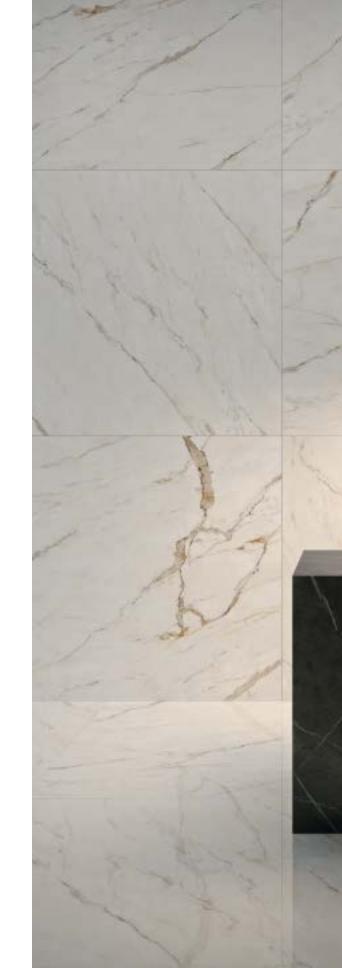

### EUROWEST STUDIO MARMI CALACATTA ORO

Sizes

#### 48" x 48" DIG4848068 CALACATTA ORO honed DIP4848068 CALACATTA ORO polished

30" x 30" USG3030196 CALACATTA ORO honed USP3030196 CALACATTA ORO polished

EUROWEST STUDIO MARMI / CALACATTA ORO

POLISHED