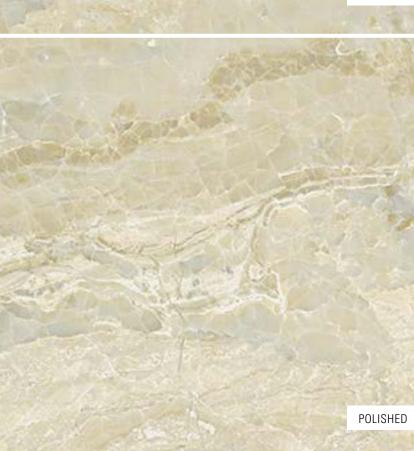

### EUROWEST STUDIO MARMI CALACATTA ORO

Sizes

#### 48" x 48" DIG4848068 CALACATTA ORO honed DIP4848068 CALACATTA ORO polished

30" x 30" USG3030196 CALACATTA ORO honed USP3030196 CALACATTA ORO polished

EUROWEST STUDIO MARMI / CALACATTA ORO

POLISHED