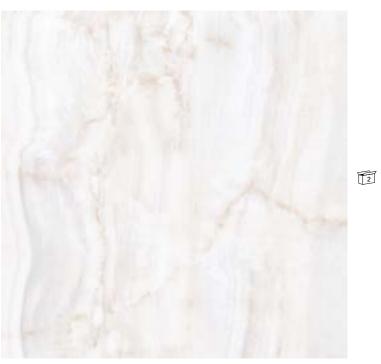

Mosaics are mesh-mounted For technical information refer to our website www.eurowest.com

#### POLISHED





### EUROWEST STUDIO MARMI STATUARIETTO

#### Sizes



#### 48" x 48" DIG4848069 STATUARIETTO honed DIP4848069 STATUARIETTO polished



### USG3030172 STATUARIETTO honed USP3030172 STATUARIETTO polished

# EUROWEST STUDIO MARMI LINCOLN

Sizes



30" x 30" DIG3030077 LINCOLN honed DIP3030077 LINCOLN polished

POLISHED



All sizes are nominal All Eurowest Studio Marmi products are rectified Mosaics are mesh-mounted For technical information refer to our website **www.eurowest.com** 





### **EUROWEST STUDIO** MARMI CALACATTA STATUARIO



30" x 30" DIG3030082 STATUARIO honed DIP3030082 STATUARIO polished

POLISHED

HONED







### **EUROWEST STUDIO** MARMI **CRYSTAL ONYX**

Sizes



48" x 48" DIP4848095 CRYSTAL ONYX honed DIP4848095 CRYSTAL ONYX polished



All sizes are nominal All Eurowest Studio Marmi products are rectified Mosaics are mesh-mounted For technical information refer to our website **www.eurowest.com** 

EUROWEST STUDIO MARMI / CRYSTAL ONYX





### GEMMA **BEIGE ONYX**

#### Sizes

HONED

POLISHED



24" x 48" USG2448295 BEIGE ONYX honed USP2448295 BEIGE ONYX polished



12" x 24" USG1224295 BEIGE ONYX honed USP1224295 BEIGE ONYX polished

#### Mosaics



MOSAIC 2" x 2" (12" x 12" sheet) USG12M0295 BEIGE ONYX honed USP12M0295 BEIGE ONYX polished



MOSAIC 2" x 6" (12" x 12" sheet) USG12MB3295 BEIGE ONYX honed USP12MB3295 BEIGE ONYX polished

## **GEMMA GREY ONYX**

#### Sizes



24" x 48" USG2448296 GREY ONYX honed USP2448296 GREY ONYX polished



1