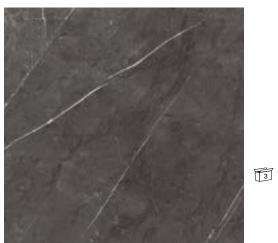

### **EUROWEST STUDIO** MARMI **TRAVERTINO CHIARO**

Sizes

30" x 30" USG3030197 TRAVERTINO CHIARO honed USP3030197 TRAVERTINO CHIARO polished

1001 X84 180 784 1001

MINE IN COLUMN

30" x 30" DIG3030078 PIETRA GREY honed DIP3030078 PIETRA GREY polished