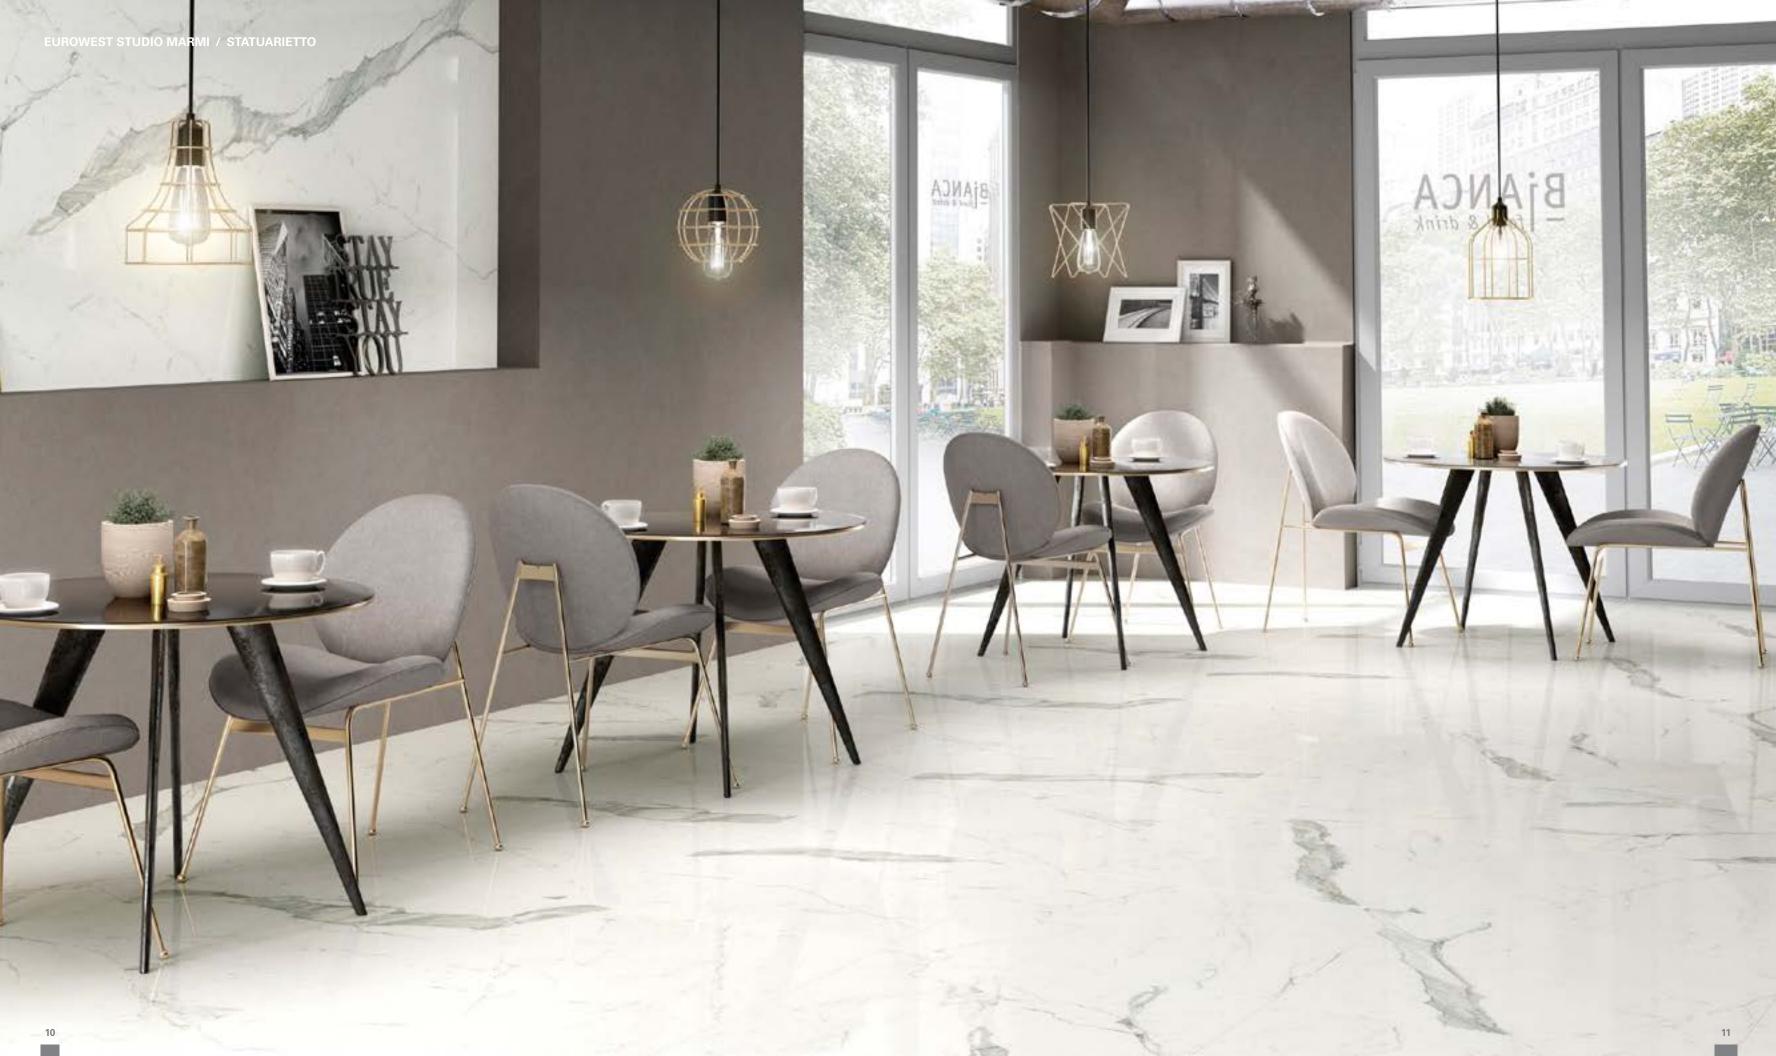

### EUROWEST STUDIO MARMI STATUARIETTO

#### 48" x 48" DIG4848069 STATUARIETTO honed DIP4848069 STATUARIETTO polished

### USG3030172 STATUARIETTO honed USP3030172 STATUARIETTO polished