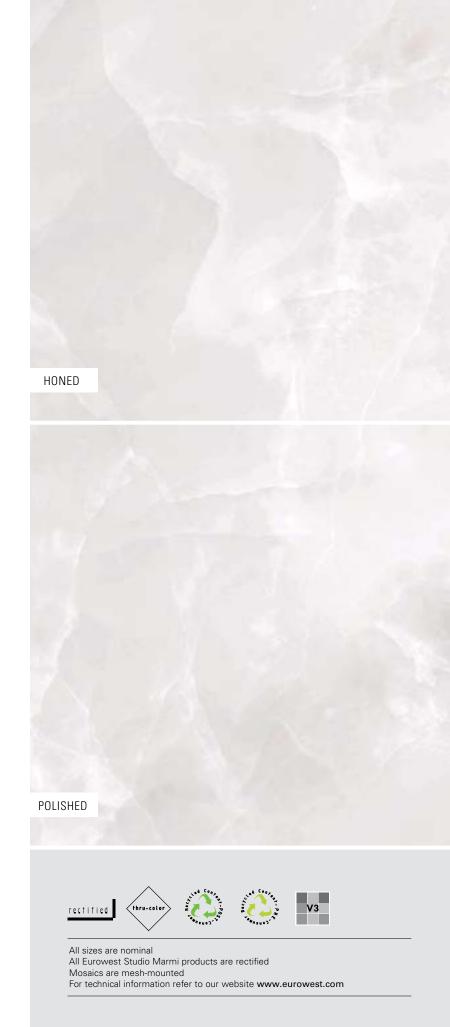

### **EUROWEST STUDIO** MARMI LUXE WHITE

### Sizes

48" x 48" DIG4848078 LUXE WHITE honed DIP4848078 LUXE WHITE polished

POLISHED

HONED