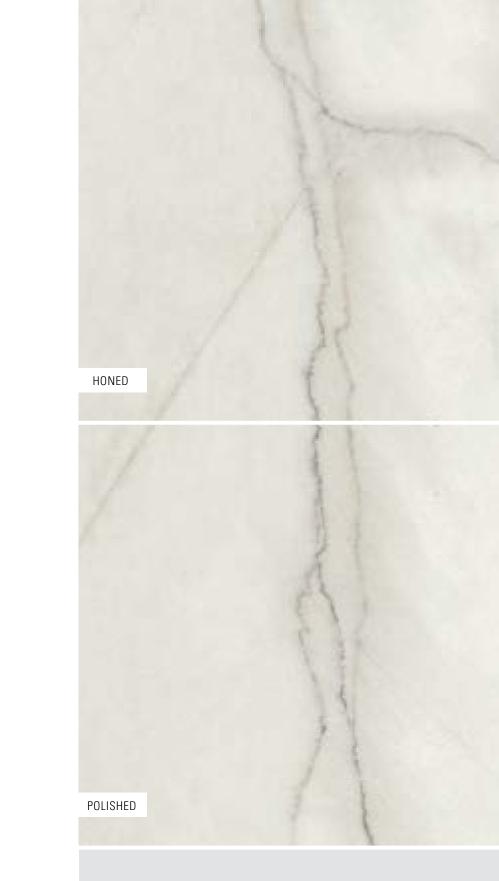

### Sizes

48" x 48" DIG4848078 LUXE WHITE honed DIP4848078 LUXE WHITE polished

POLISHED

HONED

#### POLISHED