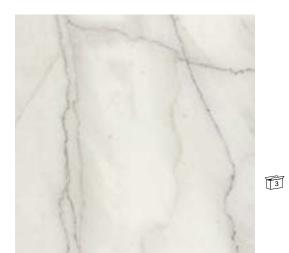

### **EUROWEST STUDIO** MARMI **BIANCO CARRARA**

### Sizes

30" x 30" USG3030195 BIANCO CARRARA honed USP3030195 BIANCO CARRARA polished

48" x 48" DIG4848075 CALACATTA WHITE honed DIP4848075 CALACATTA WHITE polished

All sizes are nominal All Eurowest Studio Marmi products are rectified Mosaics are mesh-mounted For technical information refer to our website www.eurowest.com