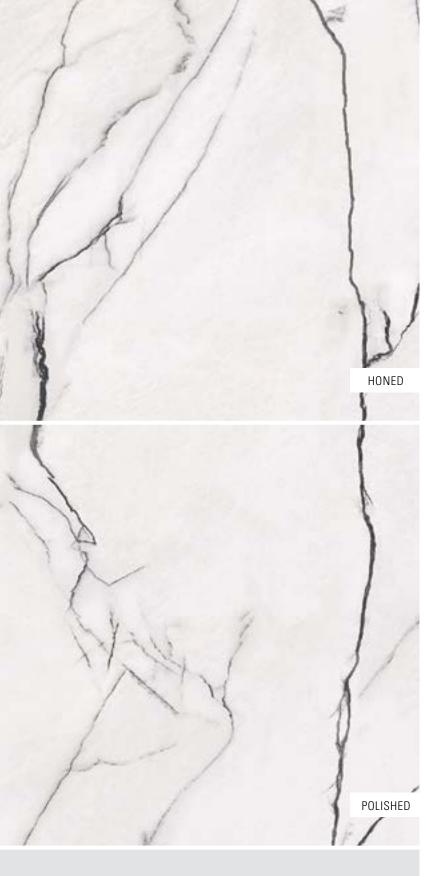

### Sizes

48" x 48" DIG4848078 LUXE WHITE honed DIP4848078 LUXE WHITE polished

POLISHED

HONED