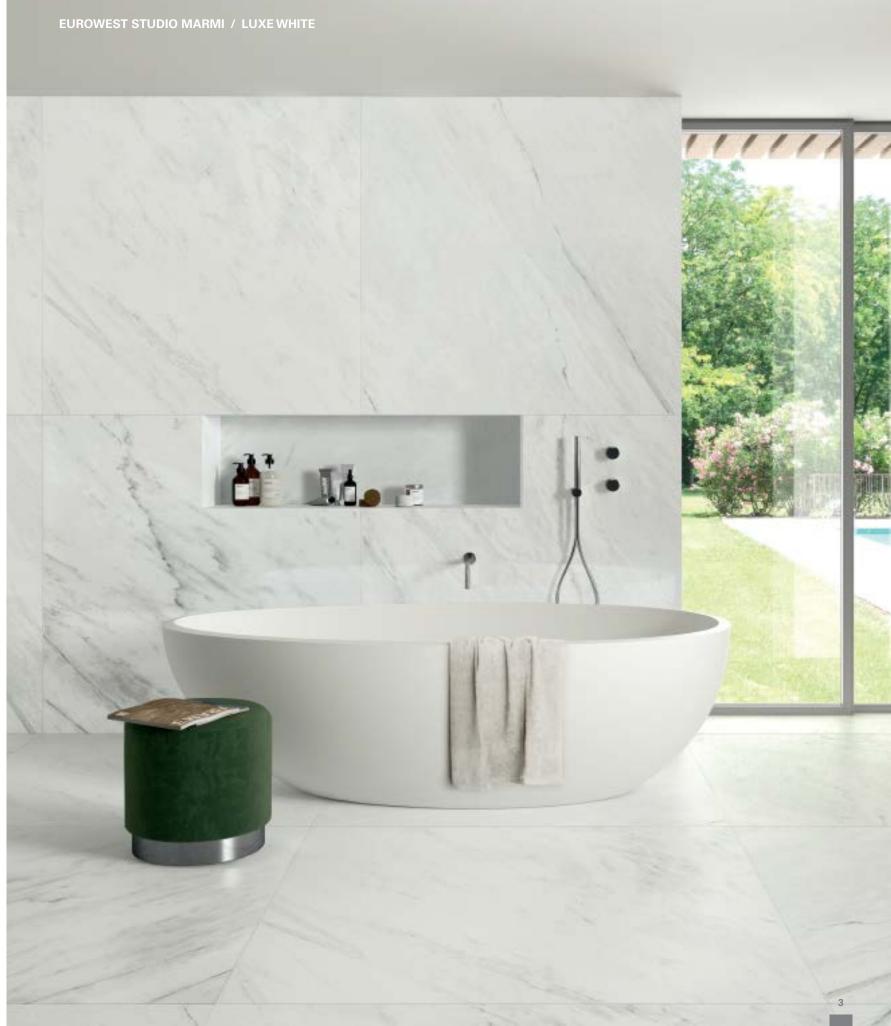

### **EUROWEST STUDIO** MARMI LUXE WHITE

### Sizes

48" x 48" DIG4848078 LUXE WHITE honed DIP4848078 LUXE WHITE polished

POLISHED

HONED