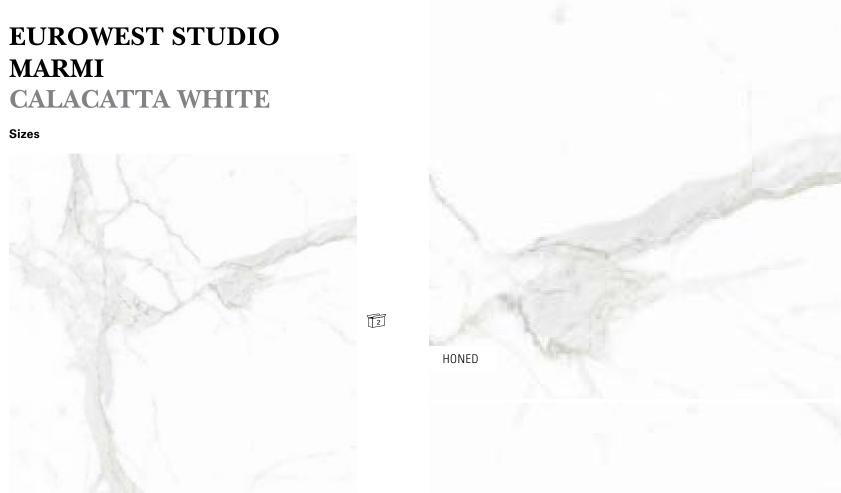

### Sizes

30" x 30" USG3030195 BIANCO CARRARA honed USP3030195 BIANCO CARRARA polished

48" x 48" DIG4848075 CALACATTA WHITE honed DIP4848075 CALACATTA WHITE polished

All sizes are nominal All Eurowest Studio Marmi products are rectified Mosaics are mesh-mounted For technical information refer to our website www.eurowest.com