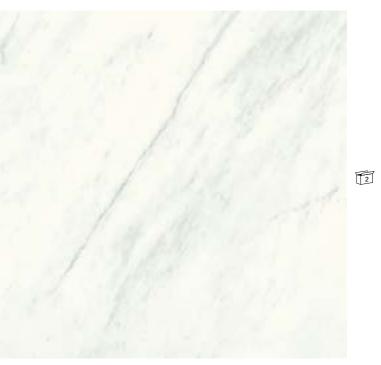

### **EUROWEST STUDIO** MARMI LUXE WHITE

### Sizes

48" x 48" DIG4848078 LUXE WHITE honed DIP4848078 LUXE WHITE polished

POLISHED

HONED