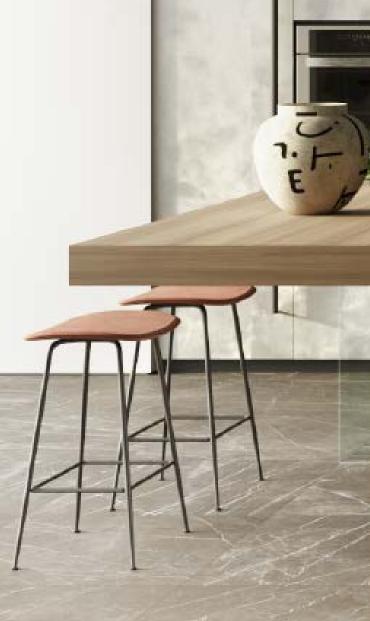

### **EUROWEST STUDIO** MARMI **BIANCA**

Sizes

24" x 48" USG2448294 BIANCA honed USP2448294 BIANCA polished

12" x 24" USG1224294 BIANCA honed USP1224294 BIANCA polished

### Mosaics

MOSAIC 2" x 2" (12" x 12" sheet) USG12M0294 BIANCA honed USP12M0294 BIANCA polished

MOSAIC 2" x 6" (12" x 12" sheet) USG12MB3294 BIANCA honed USP12MB3294 BIANCA polished

3" x 24" BULLNOSE USG324BT294 BIANCA honed USP324BT294 BIANCA polished

6" x 12" COVE BASE USG612C294 BIANCA honed

8

**EUROWEST STUDIO** 

MARMI

Sizes

24" x 48"

WHITE ONYX