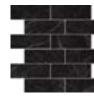

## **EUROWEST STUDIO** MARMI NOTTE

#### Sizes

24" x 48" USG2448297 NOTTE honed USP2448297 NOTTE polished

12" x 24" USG1224297 NOTTE honed USP1224297 NOTTE polished

Mosaics

MOSAIC 2" x 2" (12" x 12" sheet) USG12M0297 NOTTE honed USP12M0297 NOTTE polished

MOSAIC 2" x 6" (12" x 12" sheet) USG12MB3297 NOTTE honed USP12MB3297 NOTTE polished

USG324BT297 NOTTE honed USP324BT297 NOTTE polished

6" x 12" COVE BASE USG612C297 NOTTE honed

4

All sizes are nominal All Eurowest Studio Marmi products are rectified Mosaics are mesh-mounted For technical information refer to our website www.eurowest.com