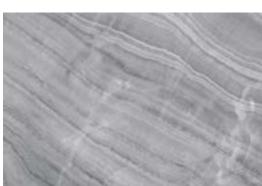

### EUROWEST STUDIO MARMI BARDIGLIETTO

### Sizes

30" × 30" USG3030172 STATUARIETTO honed USP3030172 STATUARIETTO polished

All sizes are nominal All Eurowest Studio Marmi products are rectified Mosaics are mesh-mounted For technical information refer to our website www.eurowest.com