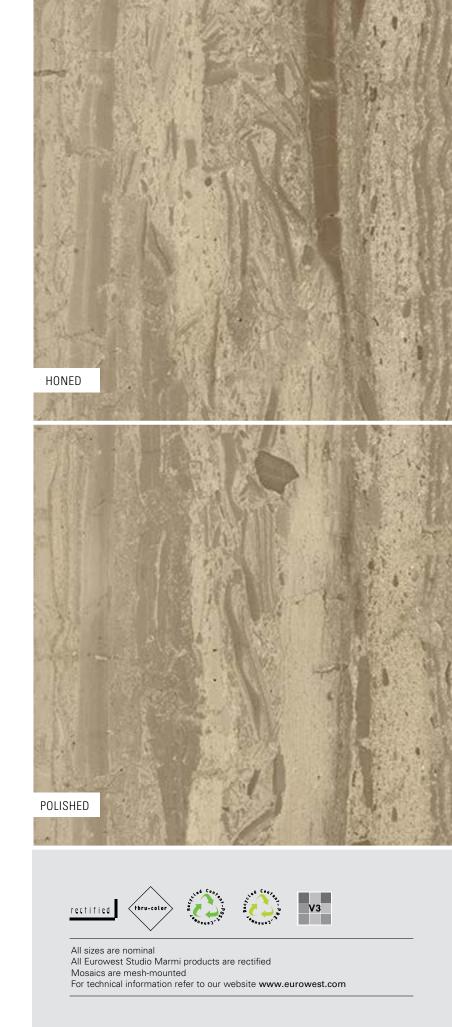

### **EUROWEST STUDIO** MARMI **TRAVERTINO CHIARO**

Sizes

30" x 30" USG3030197 TRAVERTINO CHIARO honed USP3030197 TRAVERTINO CHIARO polished

1001 X84 180 784 1001

MINE IN COLUMN

30" x 30" DIG3030078 PIETRA GREY honed DIP3030078 PIETRA GREY polished