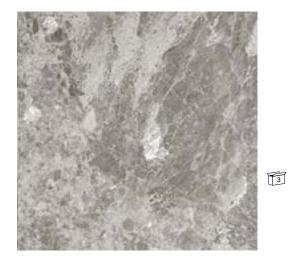

### EUROWEST STUDIO MARMI BARDIGLIETTO

### Sizes

30" × 30" USG3030172 STATUARIETTO honed USP3030172 STATUARIETTO polished

All sizes are nominal All Eurowest Studio Marmi products are rectified Mosaics are mesh-mounted For technical information refer to our website www.eurowest.com