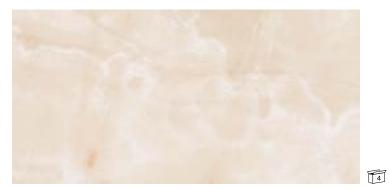

# EUROWEST STUDIO MARMI LINCOLN

Sizes

30" x 30" DIG3030077 LINCOLN honed DIP3030077 LINCOLN polished

POLISHED

All sizes are nominal All Eurowest Studio Marmi products are rectified Mosaics are mesh-mounted For technical information refer to our website **www.eurowest.com** 