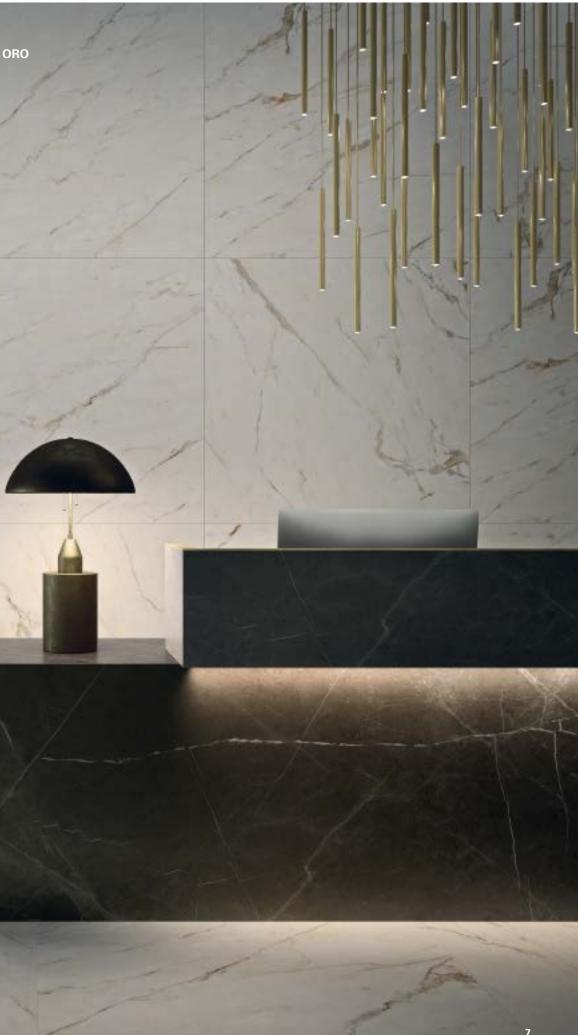

### EUROWEST STUDIO MARMI CALACATTA ORO

Sizes

#### 48" x 48" DIG4848068 CALACATTA ORO honed DIP4848068 CALACATTA ORO polished

30" x 30" USG3030196 CALACATTA ORO honed USP3030196 CALACATTA ORO polished

EUROWEST STUDIO MARMI / CALACATTA ORO

POLISHED