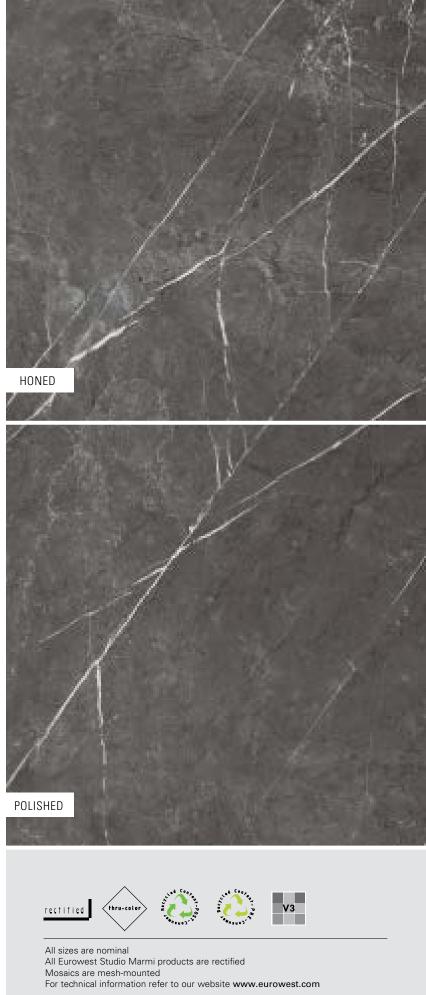

### **EUROWEST STUDIO** MARMI **TRAVERTINO GRIGIO**

#### Sizes

30" x 30" USG3030198 TRAVERTINO GRIGIO honed USP3030198 TRAVERTINO GRIGIO polished