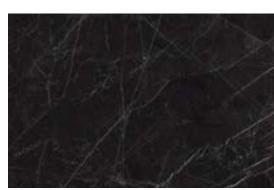

## **EUROWEST STUDIO** MARMI NOTTE

#### Sizes

24" x 48" USG2448297 NOTTE honed USP2448297 NOTTE polished

12" x 24" USG1224297 NOTTE honed USP1224297 NOTTE polished

Mosaics

MOSAIC 2" x 2" (12" x 12" sheet) USG12M0297 NOTTE honed USP12M0297 NOTTE polished