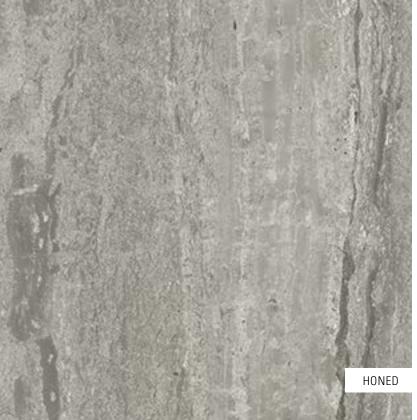

### **EUROWEST STUDIO** MARMI **TRAVERTINO CHIARO**

Sizes

30" x 30" USG3030197 TRAVERTINO CHIARO honed USP3030197 TRAVERTINO CHIARO polished

1001 X84 180 784 1001

MINE IN COLUMN

30" x 30" DIG3030078 PIETRA GREY honed DIP3030078 PIETRA GREY polished