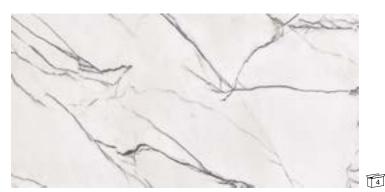

### **EUROWEST STUDIO** MARMI LUXE WHITE

### Sizes

48" x 48" DIG4848078 LUXE WHITE honed DIP4848078 LUXE WHITE polished

POLISHED

HONED