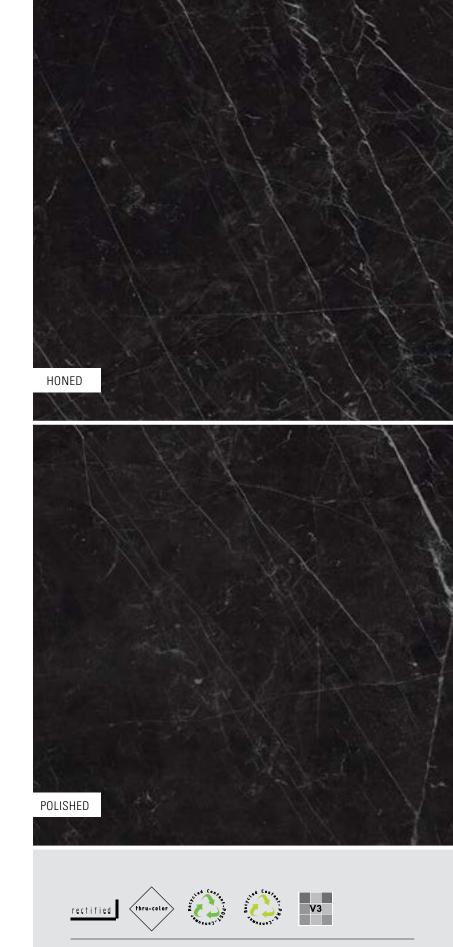

## **EUROWEST STUDIO** MARMI NOTTE

#### Sizes

24" x 48" USG2448297 NOTTE honed USP2448297 NOTTE polished

12" x 24" USG1224297 NOTTE honed USP1224297 NOTTE polished

Mosaics

MOSAIC 2" x 2" (12" x 12" sheet) USG12M0297 NOTTE honed USP12M0297 NOTTE polished

MOSAIC 2" x 6" (12" x 12" sheet) USG12MB3297 NOTTE honed USP12MB3297 NOTTE polished

USG324BT297 NOTTE honed USP324BT297 NOTTE polished

6" x 12" COVE BASE USG612C297 NOTTE honed

4

All sizes are nominal All Eurowest Studio Marmi products are rectified Mosaics are mesh-mounted For technical information refer to our website www.eurowest.com